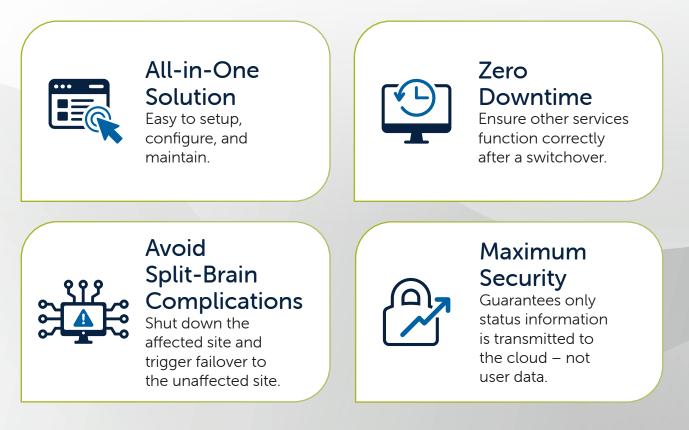

### **Key functionalities**

**ION FOR SAP** 

### Features

#### **Instant Notifications**

Be alerted via email and a full-feature, secure REST API if a failure occurs.

#### Overview

Rapid and detailed overview in the event of a failure.

#### Switchover

Ensures automatic switchover on network failure.

#### Dashboard

Displays current status and historical event logs.